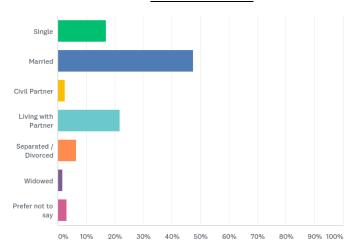

#### **Marital Status**

| ANSWER CHOICES       | RESPONSES         |
|----------------------|-------------------|
| Single               | <b>16.94%</b> 21  |
| Married              | <b>47.58</b> % 59 |
| Civil Partner        | 2.42% 3           |
| Living with Partner  | <b>21.77</b> % 27 |
| Separated / Divorced | 6.45% 8           |
| Widowed              | 1.61% 2           |
| Prefer not to say    | 3.23% 4           |
| TOTAL                | 124               |