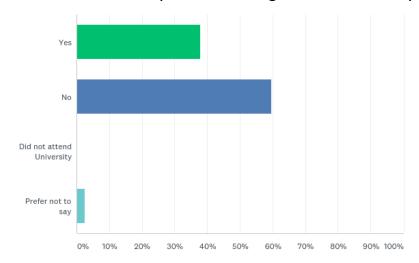

#### - Attend university and was first generation in family to do

| ANSWER CHOICES            | RESPONSES |     |
|---------------------------|-----------|-----|
| Yes                       | 37.90%    | 47  |
| No                        | 59.68%    | 74  |
| Did not attend University | 0.00%     | 0   |
| Prefer not to say         | 2.42%     | 3   |
| TOTAL                     |           | 124 |