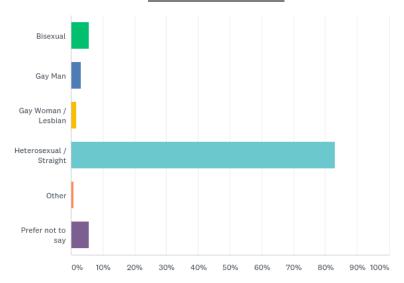

#### **Sexual Orientation**

| ANSWER CHOICES          | RESPONSES          |
|-------------------------|--------------------|
| Bisexual                | 5.65% 7            |
| Gay Man                 | 3.23% 4            |
| Gay Woman / Lesbian     | 1.61% 2            |
| Heterosexual / Straight | <b>83.06</b> % 103 |
| Other                   | 0.81%              |
| Prefer not to say       | <b>5.65%</b> 7     |
| TOTAL                   | 124                |