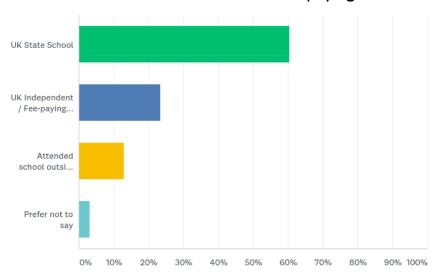

#### - Attend state school or fee paying school?

| ANSWER CHOICES                     | RESPONSES |     |
|------------------------------------|-----------|-----|
| UK State School                    | 60.48%    | 75  |
| UK Independent / Fee-paying School | 23.39%    | 29  |
| Attended school outside the UK     | 12.90%    | 16  |
| Prefer not to say                  | 3.23%     | 4   |
| TOTAL                              |           | 124 |