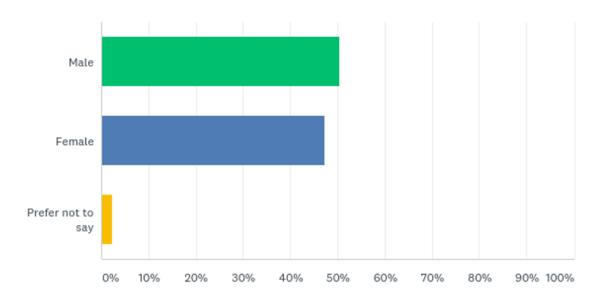

#### <u>Gender</u>

| ANSWER CHOICES    | RESPONSES |     |
|-------------------|-----------|-----|
| Male              | 50.39%    | 64  |
| Female            | 47.24%    | 60  |
| Prefer not to say | 2.36%     | 3   |
| TOTAL             |           | 127 |