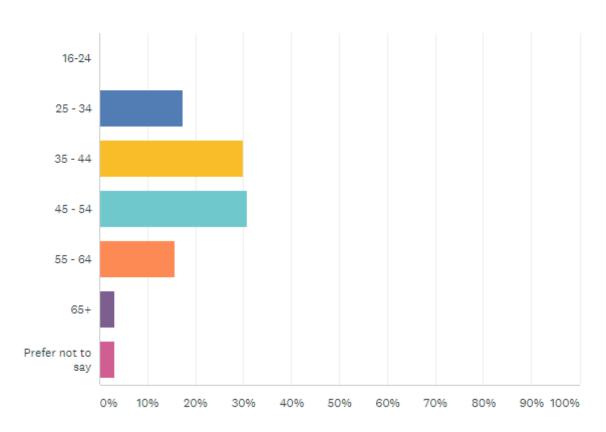

### Age group

| ANSWER CHOICES    | RESPONSES         |
|-------------------|-------------------|
| 16-24             | 0.00%             |
| 25 - 34           | <b>17.32</b> % 22 |
| 35 - 44           | <b>29.92</b> % 38 |
| 45 - 54           | 30.71% 39         |
| 55 - 64           | <b>15.75</b> % 20 |
| 65+               | 3.15% 4           |
| Prefer not to say | 3.15% 4           |
| TOTAL             | 127               |