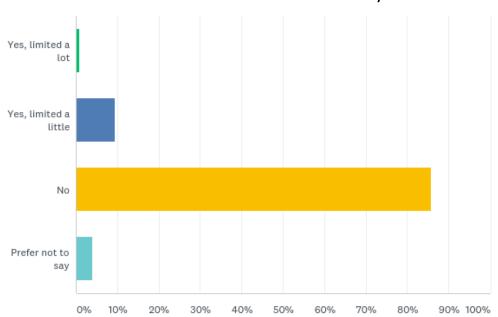

### Activities limited due to disability?

| ANSWER CHOICES        | RESPONSES         |
|-----------------------|-------------------|
| Yes, limited a lot    | 0.79%             |
| Yes, limited a little | <b>9.45</b> % 12  |
| No                    | <b>85.83%</b> 109 |
| Prefer not to say     | <b>3.94</b> % 5   |
| TOTAL                 | 127               |