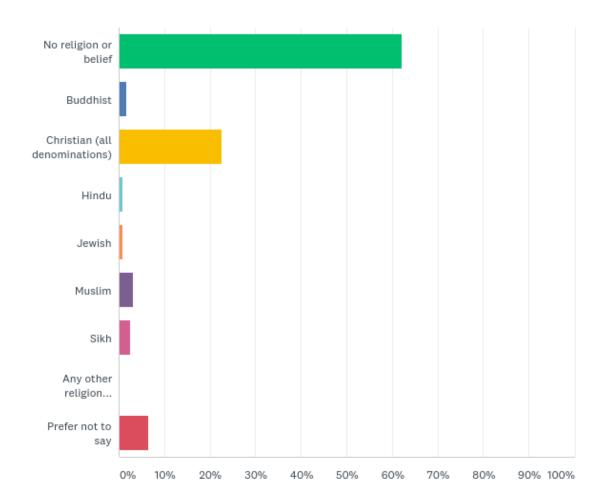

#### Religion or Belief

| ANSWER CHOICES                                             | RESPONS | ES  |
|------------------------------------------------------------|---------|-----|
| No religion or belief                                      | 62.10%  | 77  |
| Buddhist                                                   | 1.61%   | 2   |
| Christian (all denominations)                              | 22.58%  | 28  |
| Hindu                                                      | 0.81%   | 1   |
| Jewish                                                     | 0.81%   | 1   |
| Muslim                                                     | 3.23%   | 4   |
| Sikh                                                       | 2.42%   | 3   |
| Any other religion (please specify in comment field below) | 0.00%   | 0   |
| Prefer not to say                                          | 6.45%   | 8   |
| TOTAL                                                      |         | 124 |