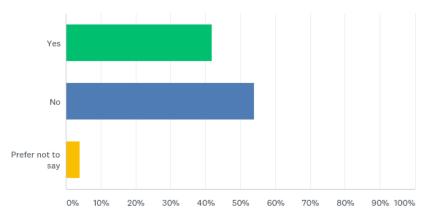

#### Primary carer for child or children under 18?

| ANSWER CHOICES    | RESPONSES |     |
|-------------------|-----------|-----|
| Yes               | 41.94%    | 52  |
| No                | 54.03%    | 67  |
| Prefer not to say | 4.03%     | 5   |
| TOTAL             |           | 124 |