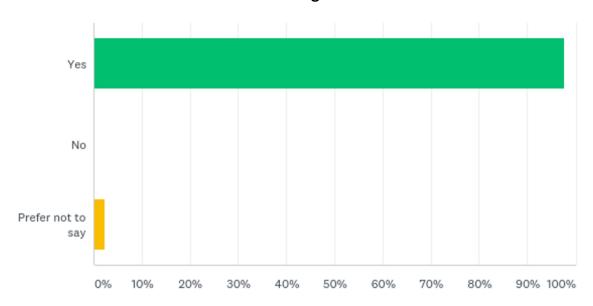

## Gender assigned at birth:

| ANSWER CHOICES    | RESPONSES         |    |
|-------------------|-------------------|----|
| Yes               | <b>97.64</b> % 12 | .4 |
| No                | 0.00%             | 0  |
| Prefer not to say | 2.36%             | 3  |
| TOTAL             | 12                | 27 |