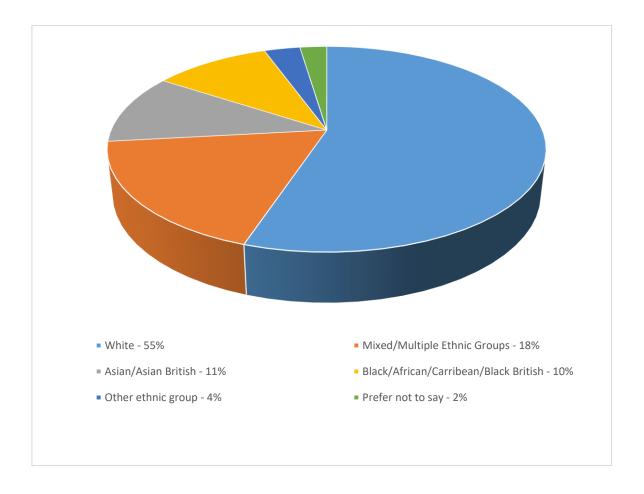

#### **Ethnic Diversity Breakdown**

| ANSWER CHOICES                        | RESPONSES |     |
|---------------------------------------|-----------|-----|
| White                                 | 55%       | 70  |
| Mixed/Multiple Ethnic Groups          | 18%       | 23  |
| Asian/Asian British                   | 11%       | 14  |
| Black/African/Carribean/Black British | 10%       | 13  |
| Other ethnic group                    | 4%        | 4   |
| Prefer not to say                     | 2%        | 3   |
| Total                                 |           | 127 |