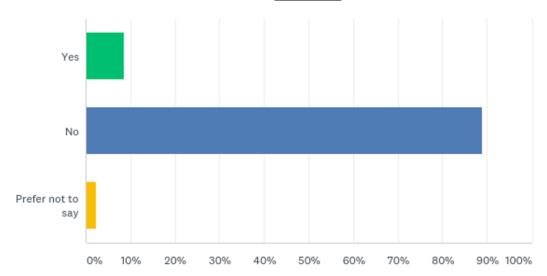

### **Disability**

| ANSWER CHOICES    | RESPONSES |     |
|-------------------|-----------|-----|
| Yes               | 8.66%     | 11  |
| No                | 88.98%    | 113 |
| Prefer not to say | 2.36%     | 3   |
| TOTAL             |           | 127 |